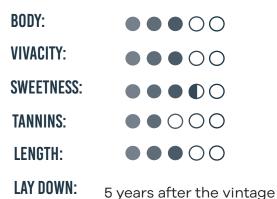

## **DOMAINE DES 8 LUNES - ARTÉMIS**

## Grenache noir, Cinsault





Blanville is a family wine estate located in Saint-Pargoire, next to Montpellier (Hérault,34). Founded in 1997 by Bernard and Béatrice Nivollet, they hand over to their daughters and the Blanville's team. The «Domaine des 8 Lunes» is the result of the new project from the 2nde generation : Give a second life to the «Forgotten varieties» which are old languedoc grape varietyies, and share them. The vineyard is cultivated according to the principle of the biodynamie culture. It also means respecting the lunar calendar which is divided into 8 moon phases, which inspired the name of the domain.



VINTAGE: 2022 HARVEST: Manual ALCOHOL: 14.5% Vol



COURS OF LE

Médaille d'argent (2022)

AROMAS/FLAVORS



Crushed wild strawberry, fresh red fruits, warm wine. **WINE PAIRINGS** 



Ratatouille, Tian, légumes d'été & jambon serrano

www.blanville.com // info@blanville.com // +33(0)4.67.25.22.53