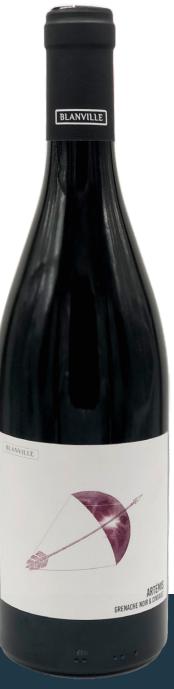

## **DOMAINE DES 8 LUNES - ARTÉMIS**

## Grenache noir, Cinsault

Blanville is a family wine estate located in Saint-Pargoire, next to Montpellier (Hérault,34). Founded in 1997 by Bernard and Béatrice Nivollet, they hand over to their daughters and the Blanville's team. The «Domaine des 8 Lunes» is the result of the new project from the 2nde generation : Give a second life to the «Forgotten varieties» which are old languedoc grape varietyies, and share them. The vineyard is cultivated according to the principle of the biodynamie culture. It also means respecting the lunar calendar which is divided into 8 moon phases, which inspired the name of the domain.

VINTAGE: 2022 HARVEST: Manual ALCOHOL: 14.5% Vol

COURS OF LE

Médaille d'argent (2022)

AROMAS/FLAVORS

Crushed wild strawberry, fresh red fruits, warm wine. **WINE PAIRINGS** 

Ratatouille, Tian, légumes d'été & jambon serrano